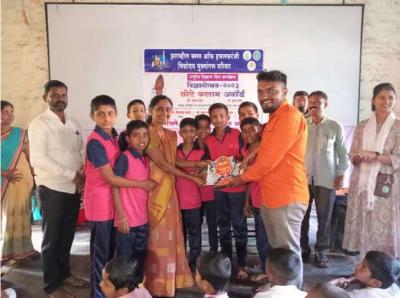

This year too, the Little Kalam Science Award 2023 was organized by team Vidyoday along with schools from the block. The highlight of this event was that all schools and staff were readily involved and co-created arrangement for the event. Centre Head Attar Sir advised us to select a school that can host the event. Abdullat Government school accepted this hosting and invited all other school staff and children for the event. Vidyoday team had this motive of creating awareness among the system and this year we found ourselves close to our goal.

After the science project competition, (rank in bracket) Vyankatrao High School, Ichalkaranji, Kanya Vidya Mandir, Shiradwad(2), Vidya Mandir, Patil Mala, Abdullat(3), Kendriya Prathmik school, Abdullat (4) were winners.