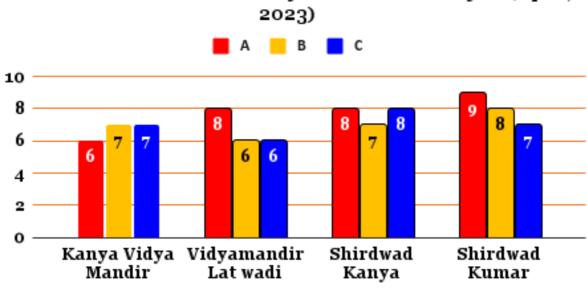

## MONITORING AND EVALUATION OF VIDYANKUR PROJECT

Pre-Evaluation of Maths Subject: Sevankur Project (July, 2022)

Name of the school

Pre-Evaluation of Maths Subject: Vidyankur Project (July, 2022)

Post-Evaluation of Maths Subject: Sevankur Project (April,

Name of the school

Post-Evaluation of Maths Subject: Vidyankur Project (April, 2023)

#### **Conclusion**

• Here, we can see the number students in post section A, B, and C are increasing in comparison to Pre evaluation. (Find Section A,B, C criterias in appendix)