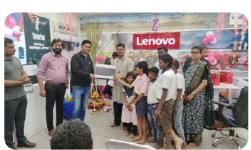

#### NOW SEVANKUR LEARNING CENTER WILL BE TRULY DIGITAL

On the initiative of Harshad Desai sir, Lenovo Laptop Showroom, Kolhapur on the occasion of 5th anniversary of their showroom; two laptops in good condition, one pc, tab were gifted to Vidyodaya's team. The children of the sugarcane workers will now definitely learn computer along with writing and reading. A few children were also given Lenovo bags on this occasion.

Thank you Harshad sir, Teju tai and lenova team we will definitely use your help properly.