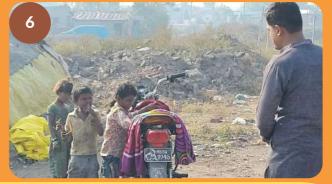

#### SEVANKUR PROJECT SURVEY

As a part of the Sevankur Sugar School initiative, our team visited hamlets of sugarcane workers to do the survey of children to get them enrolled for Sevankur Sugar School this November. The main objective of this survey was to create awareness of education in these hamlets and imbibe the quest of learning in these children. We created an offline form to collect the information of the students that will help us to design our curriculum and start the school as early as possible.