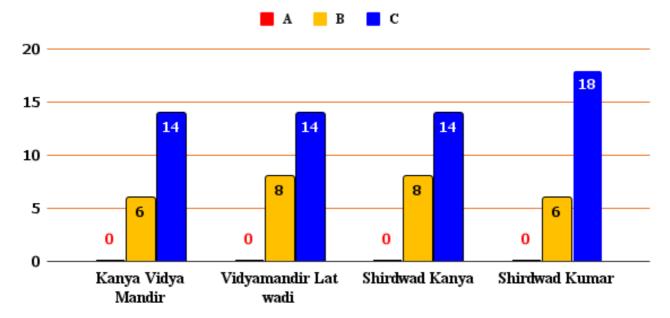

# MONITORING AND EVALUATION OF VIDYANKUR PROJECT

Pre-Evaluation of Marathi Subject: Sevankur Project (July, 2022)

Name of the school

Pre-Evaluation of Marathi Subject: Vidyankur Project (July, 2022)

#### Name of the school

## Post-Evaluation of Marathi Subject: Vidyankur Project (April, 2023) Conclusion

• Here, we can see the number students in post section A, B, and C are increasing in comparison to Pre evaluation. (Find Section A,B, C criterias in appendix)

#### **Conclusion**

• Here, we can see the number students in post section A, B, and C are increasing in comparison to Pre evaluation. (Find Section A,B, C criterias in appendix)