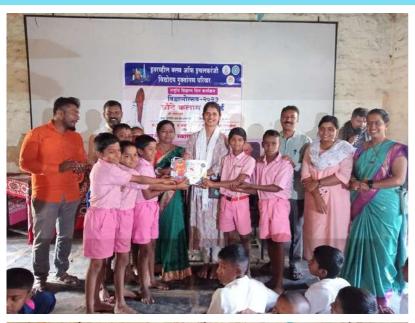

This year too, the Little Kalam Science Award 2023 was organized by team Vidyoday along with schools from the block. The highlight of this event was that all schools and staff were readily involved and co-created arrangement for the event. Centre Head Attar Sir advised us to select a school that can host the event. Abdullat Government school accepted this hosting and invited all other school staff and children for the event. Vidyoday team had this motive of creating awareness among the system and this year we found ourselves close to our goal.

After the science project competition, (rank in bracket) Vyankatrao High School, Ichalkaranji, Kanya Vidya Mandir, Shiradwad(2), Vidya Mandir, Patil Mala, Abdullat(3), Kendriya Prathmik school, Abdullat (4) were winners.