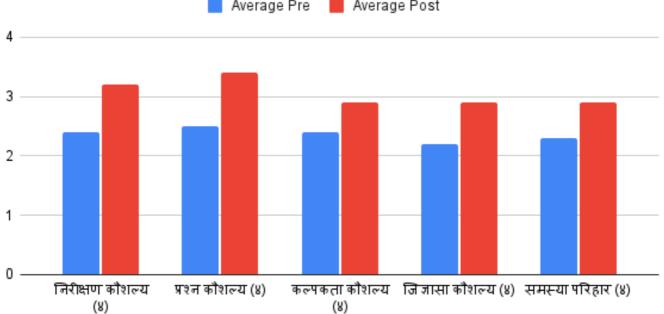

# MONITORING AND EVALUATION OF LITTLE KALAM SCIENCE PROJECT

Pre-evaluation Graph, Students of Class 6, Kumar Vidya Mandir, Shiradwad

# Evaluation: Kumar Vidya Mandir, Shiradwad - Class 7th Average Pre Average Post

Post-evaluation Graph, Students of Class 7, Kumar Vidya Mandir, Shiradwad Conclusion

- We could see the progress in Problem Solving skill of students (STD.6) Kumar Vidya Mandir, Shiradwad.
- For Same school with class 7, we could see students progresing in Questioning Skills and Creativity.