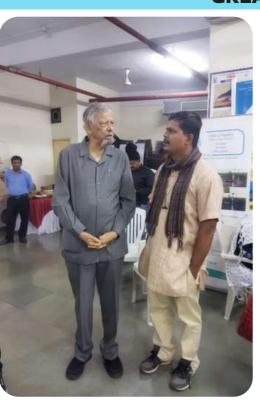

#### **GREAT BHET OF MR. VIJAY KELKAR**

A gathering of social entrepreneurs were organised where development professionals working across the state in diverse geography and on subjects like education, health and livelihood were convened. Vidyoday founder Mr. Vinayak Mali met Mr. Vijay Kelkar here. During the event, all organisations presented their models of solution for the complex problems of the society on which they are working. Mr. Vinayak also got this opportunity to present working model with others the achievements over the last 8 years. He also personally met Mr. Vijay Kelkar and received valuable guidance from him.