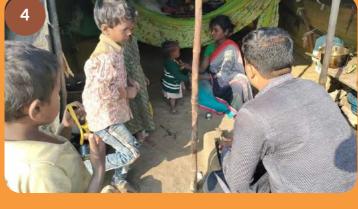

#### SEVANKUR PROJECT SURVEY

As a part of the Sevankur Sugar School initiative, our team visited hamlets of sugarcane workers to do the survey of children to get them enrolled for Sevankur Sugar School this November. The main objective of this survey was to create awareness of education in these hamlets and imbibe the quest of learning in these children. We created an offline form to collect the information of the students that will help us to design our curriculum and start the school as early as possible.

#### **INAUGURATION OF SEVANKUR LEARNING CENTER**

After the survey, on 14th November, 2022 the Children's Day was celebrated with sugarcane workers in a joyful environment. All teams created a full day program where special guests distributed snacks to children and the children's dance program was conducted with enthusiasm. On this special occasion of Children's Day we inaugurated our sugar school for the year 2022-23.