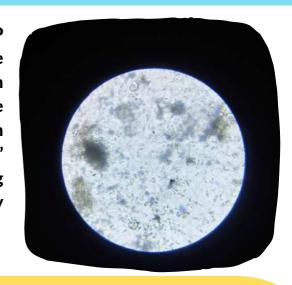

#### AMOEBA, PARAMECIUM FROM THE BOOK MET CHILDREN!

As a part of the biology section of science, students from LKSP always used to study Amoeba, Paramecium in books, and see pictures; But when the children saw these microorganisms in real life, their joy had no beyond! We prepared slides of these microorganisms in a few days and showed them to the children through a microscope. The children's jaws had a big 'Aww' while looking at these tiny creatures. They started showing them to each other. Surely, we can call this 'learning by experience'.