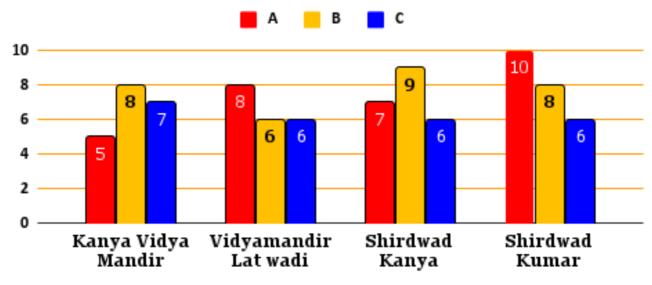

# MONITORING AND EVALUATION OF LITTLE KALAM SCIENCE PROJECT

Pre-evaluation Graph, Students of Class 6, Kumar Vidya Mandir, Shiradwad

# Evaluation: Kumar Vidya Mandir, Shiradwad - Class 7th Average Pre Average Post

Post-evaluation Graph, Students of Class 7, Kumar Vidya Mandir, Shiradwad Conclusion

- We could see the progress in Problem Solving skill of students (STD.6) Kumar Vidya Mandir, Shiradwad.
- For Same school with class 7, we could see students progresing in Questioning Skills and Creativity.