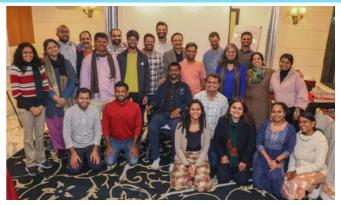

## Images : (from top left corner; clockwise)

- 1. Vinayak selfie with sugarcane workers' children.
- 2. Independence Day, 2022.
- 3. Field work of LKSP students.
- 4. Diyas made by students.
- 5. Team sketch by Vigyan Fellow.
- 6.Khelghar team with students.
- 7. TFIx Team visit to class.