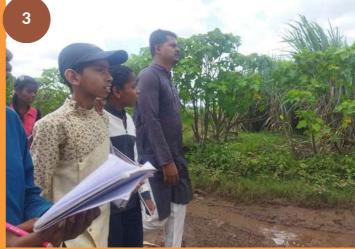

## Images : (from top left corner; clockwise)

- 1. Vinayak selfie with sugarcane workers' children.
- 2. Independence Day, 2022.
- 3. Field work of LKSP students.
- 4. Diyas made by students.
- 5. Team sketch by Vigyan Fellow.
- 6.Khelghar team with students.
- 7. TFIx Team visit to class.