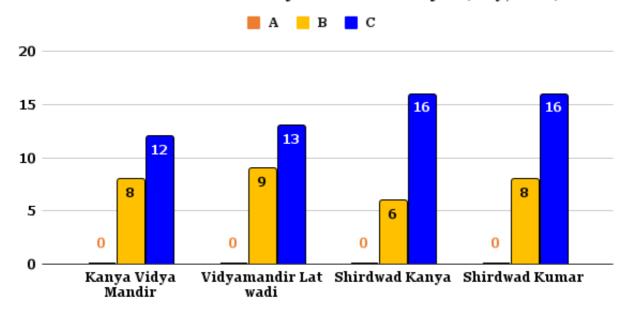

# MONITORING AND EVALUATION OF VIDYANKUR PROJECT

Pre-Evaluation of Marathi Subject: Sevankur Project (July, 2022)

Name of the school

Pre-Evaluation of Marathi Subject: Vidyankur Project (July, 2022)

#### Name of the school

## Post-Evaluation of Marathi Subject: Vidyankur Project (April, 2023) Conclusion

• Here, we can see the number students in post section A, B, and C are increasing in comparison to Pre evaluation. (Find Section A,B, C criterias in appendix)