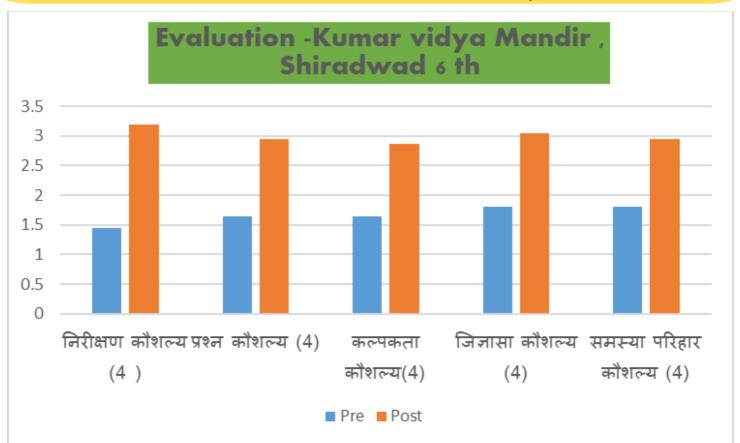

# MONITORING AND EVALUATION OF LITTLE KALAM SCIENCE PROJECT

Pre-evaluation Graph, Students of Class 6, Kumar Vidya Mandir, Shiradwad

# Evaluation: Kumar Vidya Mandir, Shiradwad - Class 7th Average Pre Average Post

Post-evaluation Graph, Students of Class 7, Kumar Vidya Mandir, Shiradwad Conclusion

- We could see the progress in Problem Solving skill of students (STD.6) Kumar Vidya Mandir, Shiradwad.
- For Same school with class 7, we could see students progresing in Questioning Skills and Creativity.