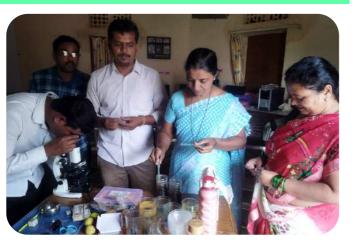

#### AMOEBA, PARAMECIUM FROM THE BOOK MET CHILDREN!

As a part of the biology section of science, students from LKSP always used to study Amoeba, Paramecium in books, and see pictures; But when the children saw these microorganisms in real life, their joy had no beyond! We prepared slides of these microorganisms in a few days and showed them to the children through a microscope. The children's jaws had a big 'Aww' while looking at these tiny creatures. They started showing them to each other. Surely, we can call this 'learning by experience'.